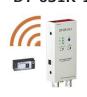

Digital telemetry system —

Steering
Torque and
Angle
Transducer-

Braking Pedal Force Transducer-

Multi-Recorder TMR-300 ——— Series

## [ Product ] -

Steering Torque and Angle Transducer HLA-50A

Braking Pedal Force Transducer MLA-NA

Digital Telemetry System\* DT-031R-1

Multi-Recorder TMR-300 Series

\*Only available in China and Japan

This product can be mounted from above the handle. So, it is very easy to use.