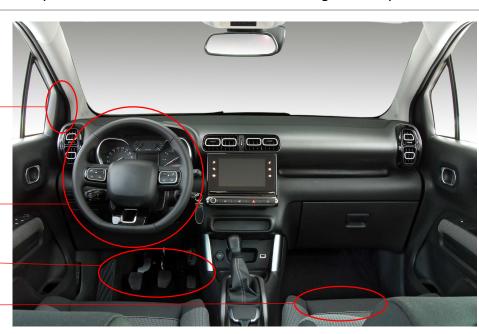

Digital telemetry system —

Steering
Torque and
Angle
Transducer-

Braking Pedal Force Transducer-

Multi-Recorder TMR-300 ——— Series