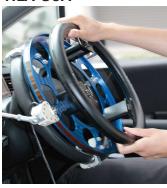

## [ Product ] -

Steering Torque and Angle Transducer HLA-50A

Braking Pedal Force Transducer MLA-NA

Digital Telemetry System\* DT-031R-1

Multi-Recorder TMR-300 Series

\*Only available in China and Japan

This product can be mounted from above the handle. So, it is very easy to use.

\*Air bag does not work in use.

These products are ideal for evaluating the maneuverability of a vehicle.

For more details