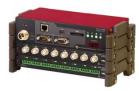

Digital telemetry system —

Steering
Torque and
Angle
Transducer-

Braking Pedal Force Transducer-

Multi-Recorder TMR-300 ——— Series

## [ Product ] -

Steering Torque and Angle Transducer HLA-50A

Braking Pedal Force Transducer MLA-NA

Digital Telemetry System\* DT-031R-1

Multi-Recorder TMR-300 Series

\*Only available in China and Japan

This product can be mounted from above the handle. So, it is very easy to use.